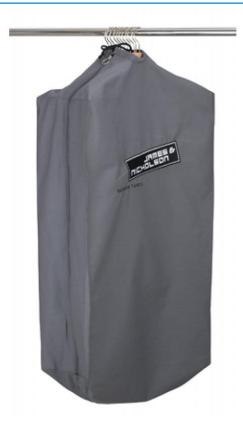

## Durable garment bag with high-quality embroidered James & Nicholson logo

Suitable for 8-12 clothes hangers Long zip fastener to close Additional cord made of cotton/polyester Measurements: 90 cm long, 50 cm wide, 30 cm deep

**Fabric:** Outer fabric: 65% polyester, 35%

cotton

Country of origin: Bangladesch

Customs tariff number: 63053900

Available colours

dark-grey (7538C)

Stand: 02.06.2024 - 07:46:27