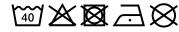

## Durable garment bag with high-quality embroidered James & Nicholson logo

Suitable for 8-12 clothes hangers Long zip fastener to close Additional cord made of cotton/polyester Measurements: 90 cm long, 50 cm wide, 30 cm deep

**Fabric:** Outer fabric: 65% polyester, 35%

cotton

Country of origin: Bangladesch

Customs tariff number: 63053900

## Care instructions:



## Available colours

|                            | one size |
|----------------------------|----------|
| Weight in g                | 494 g    |
| VPE                        | 1/30     |
| (Pcs. per inner packaging  |          |
| / pcs. per outer packaging |          |

Available colours

dark-grey (7538C)

Stand: 02.06.2024 - 07:46:27