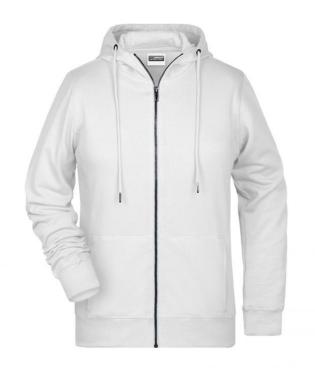

## Hooded sweat jacket with zip

High-quality French terry 85% combed ring-spun organic cotton Two-layer hood with drawcord Lateral dividing seams at the front, kangaroo pocket Cuffs with elastane YKK-zip Tear off!®-label 8025: lightly waisted 8026K: without cord