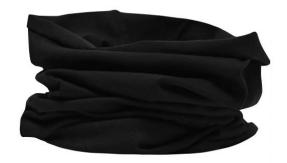

## **MB100 X-Tube Cotton**

Very elastic and shape-retaining jersey Measurements: approx. 25 x 50 cm MADE IN GERMANY

**Fabric:** Outer fabric (145 g/m²): 95%

cotton, 5% elastane

Country of origin: Deutschland

## Available colours

black (blackC)

white (white)

Stand: 03.06.2024 - 02:17:47