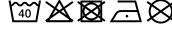

## **MB100 X-Tube Cotton**





Very elastic and shape-retaining jersey Measurements: approx. 25 x 50 cm MADE IN GERMANY

**Fabric:** Outer fabric (145 g/m²): 95%

cotton, 5% elastane

Country of origin: Deutschland

Customs tariff number: 61171000

Care instructions:





## Available colours

|                            | one size |
|----------------------------|----------|
| Weight in g                | 39 g     |
| VPE                        | 10/500   |
| (Pcs. per inner packaging  |          |
| / pcs. per outer packaging |          |

| Measurements in cm | one size |
|--------------------|----------|
| Length             | 50,00 cm |
| Width              | 25,00 cm |

## Available colours

black (blackC)

white (white)

Stand: 03.06.2024 - 02:17:47