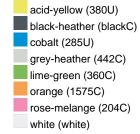

1/30  | 1/30  | 1/30  | 1/30  | 1/30  | 1/30  | 1/30  |  |  |  |  |
| (Pcs. per inner packaging  |       |       |       |       |       |       |       |  |  |  |  |
| / pcs. per outer packaging |       |       |       |       |       |       |       |  |  |  |  |

| Measurements in cm   | xs       | s        | М        | L        | XL       | XXL      | 3XL      |
|----------------------|----------|----------|----------|----------|----------|----------|----------|
| 1/2 chest            | 48,00 cm | 50,00 cm | 53,00 cm | 56,00 cm | 59,00 cm | 62,00 cm | 66,00 cm |
| length from shoulder | 62,00 cm | 64,00 cm | 66,00 cm | 68,00 cm | 70,00 cm | 71,00 cm | 72,00 cm |
| sleeve length        | 61,00 cm | 62,00 cm | 63,00 cm | 64,00 cm | 65,00 cm | 66,00 cm | 67,00 cm |

# Available colours









### **OEKO-TEX® Standard 100**

OEKO-Tex® CONFIDENCE IN TEXTILES STANDARD 100 15.0.70467 HOHENSTEIN HTTI Tested for harmful substances. www.oeko-tex.com/standard100



# **OCS Standard blended 85%**

When manufacturing garments of myrtle beach and JAMES & NICHOLSON, the Organic Content Standard is a standard for verifying and tracking the exact content of organically grown materials in a final product. Among other things, the superordinate 'Content Claim Standard' defines with OCS the traceability of merchandise as well as the transparency within the production chain.



# Tear off!® Label

Our Tear off!® Label enables us to easily changethe neck label of T-shirts. We use a special transfer-technique for relabelling your T-shirts.

Stand: 02.06.2024 - 22:13:19