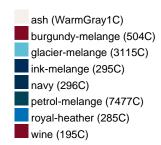

/30  | 1/30  | 1/30  | 1/30  | 1/30  | 1/30  | 1/30  |  |  |  |  |
| (Pcs. per inner packaging  |       |       |       |       |       |       |       |  |  |  |  |
| / pcs. per outer packaging |       |       |       |       |       |       |       |  |  |  |  |

| Measurements in cm   | xs       | s        | М        | L        | XL       | XXL      | 3XL      |
|----------------------|----------|----------|----------|----------|----------|----------|----------|
| 1/2 chest            | 48,00 cm | 50,00 cm | 53,00 cm | 56,00 cm | 59,00 cm | 62,00 cm | 66,00 cm |
| length from shoulder | 62,00 cm | 64,00 cm | 66,00 cm | 68,00 cm | 70,00 cm | 71,00 cm | 72,00 cm |
| sleeve length        | 61,00 cm | 62,00 cm | 63,00 cm | 64,00 cm | 65,00 cm | 66,00 cm | 67,00 cm |

# Available colours









### **OEKO-TEX® Standard 100**

OEKO-Tex® CONFIDENCE IN TEXTILES STANDARD 100 15.0.70467 HOHENSTEIN HTTI Tested for harmful substances. www.oeko-tex.com/standard100



# **OCS Standard blended 85%**

When manufacturing garments of myrtle beach and JAMES & NICHOLSON, the Organic Content Standard is a standard for verifying and tracking the exact content of organically grown materials in a final product. Among other things, the superordinate 'Content Claim Standard' defines with OCS the traceability of merchandise as well as the transparency within the production chain.



# Tear off!® Label

Our Tear off!® Label enables us to easily changethe neck label of T-shirts. We use a special transfer-technique for relabelling your T-shirts.

Stand: 02.06.2024 - 22:13:19