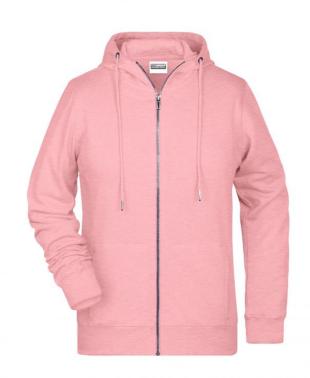

# Hooded sweat jacket with zip

High-quality French terry 85% combed ring-spun organic cotton Two-layer hood with drawcord Lateral dividing seams at the front, kangaroo pocket Cuffs with elastane

YKK-zip Tear off!®-label 8025: lightly waisted 8026K: without cord

**Fabric:** Outer fabric (300 g/m²): 85%

cotton, 15% polyester

Country of origin: Pakistan

Customs tariff number: 61102099