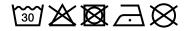

# Hooded sweat jacket with zip

High-quality French terry 85% combed ring-spun organic cotton Two-layer hood with drawcord Lateral dividing seams at the front, kangaroo pocket Cuffs with elastane

YKK-zip Tear off!®-label 8025: lightly waisted 8026K: without cord

**Fabric:** Outer fabric (300 g/m²): 85%

cotton, 15% polyester

Country of origin: Pakistan

Customs tariff number: 61102099

### Care instructions:



# Partner article:





### Available colours

| Transacto del alla         |       |       |       |       |       |       |       |  |  |  |  |
|----------------------------|-------|-------|-------|-------|-------|-------|-------|--|--|--|--|
|                            | xs    | s     | М     | L     | XL    | XXL   | 3XL   |  |  |  |  |
| Weight in g                | 467 g | 489 g | 549 g | 583 g | 619 g | 638 g | 651 g |  |  |  |  |
| VPE                        | 1/30  | 1/30  | 1/30  | 1/30  | 1/30  | 1/30  | 1/30  |  |  |  |  |
| (Pcs. per inner packaging  |       |       |       |       |       |       |       |  |  |  |  |
| / pcs. per outer packaging |       |       |       |       |       |       |       |  |  |  |  |

| Measurements in cm   | xs       | s        | М        |