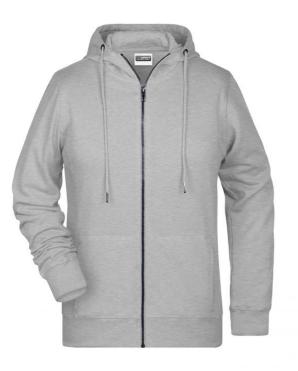

## Hooded sweat jacket with zip

High-quality French terry 85% combed ring-spun organic cotton Two-layer hood with drawcord Lateral dividing seams at the front, kangaroo pocket Cuffs with elastane YKK-zip Tear off!®-label 8025: lightly waisted 8026K: without cord

#### Features