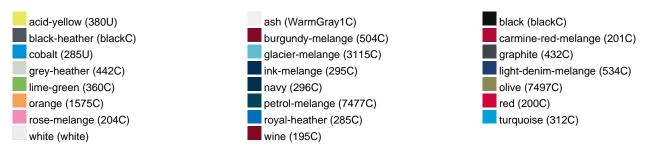

Partner article:

Outer fabric (300 g/m<sup>2</sup>): 85%

Available colours

|                            | XS    | S     | М     | L     | XL    | XXL   | 3XL   |  |  |  |  |
|----------------------------|-------|-------|-------|-------|-------|-------|-------|--|--|--|--|
| Weight in g                | 467 g | 489 g | 549 g | 583 g | 619 g | 638 g | 651 g |  |  |  |  |
| VPE                        | 1/30  | 1/30  | 1/30  | 1/30  | 1/30  | 1/30  | 1/30  |  |  |  |  |
| (Pcs. per inner packaging  |       |       |       |       |       |       |       |  |  |  |  |
| / pcs. per outer packaging |       |       |       |       |       |       |       |  |  |  |  |

## Available colours