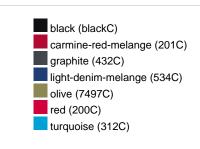

## Available colours

|                            | xs    | s     | М     | L     | XL    | XXL   | 3XL   |
|----------------------------|-------|-------|-------|-------|-------|-------|-------|
| Weight in g                | 474 g | 514 g | 552 g | 592 g | 632 g | 672 g | 712 g |
| VPE                        | 1/30  | 1/30  | 1/30  | 1/30  | 1/30  | 1/30  | 1/30  |
| (Pcs. per inner packaging  |       |       |       |       |       |       |       |
| / pcs. per outer packaging |       |       |       |       |       |       |       |

# Available colours