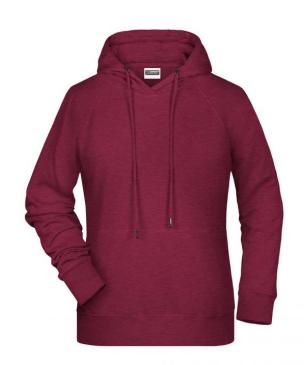

# Hooded sweatshirt with raglan sleeves

High-quality sweat fabric with roughened inside 85% combed ring-spun organic cotton Two-layer hood with drawcord Lateral dividing seams at the front, kangaroo pocket Cuffs with elastane Tear off!®-label 8023: lightly waisted

**Fabric:** Outer fabric (300 g/m²): 85%

cotton, 15% polyester

Country of origin: Pakistan

Customs tariff number: 61102099

Care instructions:

Partner article:

Ņ

Men's Hoody Art-Nr.: 8024