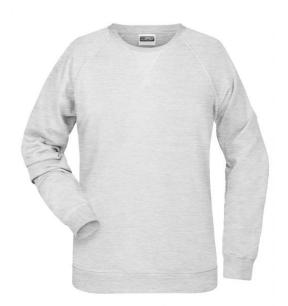

# Classic sweatshirt with raglan sleeves

High-quality French terry, 85% combed ring-spun organic cotton Classic round neck, necktape

Collar and cuffs with elastane Collar patch

Tear off!-label 8021: lightly waisted

**Fabric:** Outer fabric (300 g/m²): 85%

cotton, 15% polyester

Country of origin: Pakistan

Customs tariff number: 61102099

Care instructions:

#### Partner article:

Men's Sweat Art-Nr.: 8022