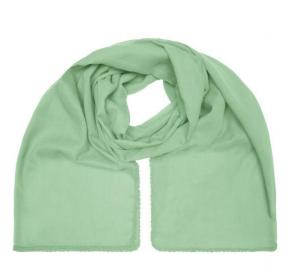

## Fashionable scarf with decorative border along the edge

Effective look Soft and pleasant to wear Measurements: 170 x 70 cm

Fabric:

Outer fabric (50 g/m<sup>2</sup>): 100% cotton

Country of origin:

Customs tariff number:

| Measurements in cm | one size  |
|--------------------|-----------|
| Length             | 170,00 cm |
| Width              | 70,00 cm  |

Available colours

grey (7537C) soft-pink (2036U)

Stand: 03.06.2024 - 22:42:00