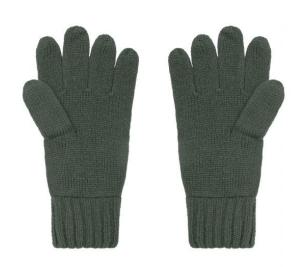

## Elegant knitted gloves made of melange yarns

Stocking stitch with twin-layer cuffs Cuffs with trendy rib pattern Available as a set with scarf and hat

**Fabric:** Outer fabric: 80% polyacrylic, 20%

polyamide