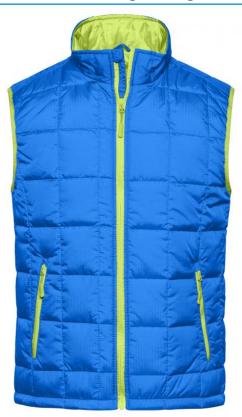

## Padded vest with warming Thinsulate™ 3M-padding

Light rip-stop fabric
Wind-repellent
Warming ThinsulateTM insulation padding
A fairly thin fabric with optimum thermal insulation
Under-panel front zip with chin protection
Contrasting zips, inner lining and sleevebands
Large JN-logo on the inside of the back
Elastic cord with stopper on hem
Zip for decoration at the back

**Fabric:** Outer fabric: 100% polyester

Lining: 100% polyester

Country of origin: Volksrepublik China

Customs tariff number: 62114390