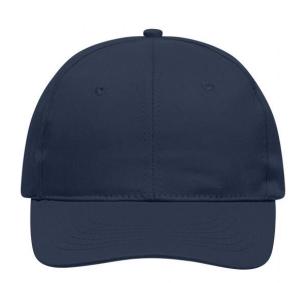

# Classic promo cap with laminated front panels

6 embroidered ventilation holes 6 stitching lines on the peak Cotton sweatband Hook and loop fastener

**Fabric:** Outer fabric: 100% cotton

Country of origin: Volksrepublik China

# Features

## 6 Panel

Division of cap into 6 segments. Advantage: One of the most popular cap shapes in Europe

Stand: 29.05.2024 - 06:03:24