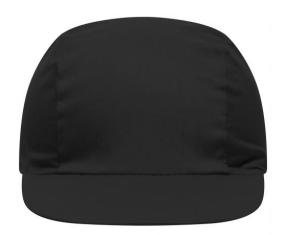

# Promo cap with vertical panel and elastic band

Low-profile Cotton sweatband

**Fabric:** Outer fabric (165 g/m²): 100%

cotton

Country of origin: Volksrepublik China

Customs tariff number: 65050030

#### 3 Panel

Division of cap into 3 segments. Advantage: A large advertising space without annoying seams on front- and side-panels

Stand: 04.06.2024 - 14:34:41