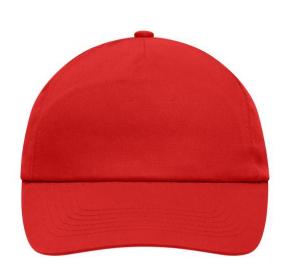

## Promo cap with flap-lamination in front panel

4 embroidered ventilation holes 6 stitching lines on the peak Cotton sweatband Hook and loop fastener

**Fabric:** Outer fabric (165 g/m²): 100%

cotton

Country of origin: Volksrepublik China

## 5 Panel Cap

Division of cap into 5 segments. Advantage: A large advertising space without annoying seams on front panels

Stand: 29.05.2024 - 07:10:04