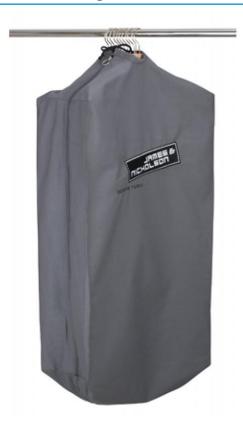

## Durable garment bag with high-quality embroidered James & Nicholson logo

Suitable for 8-12 clothes hangers Long zip fastener to close Additional cord made of cotton/polyester Measurements: 90 cm long, 50 cm wide, 30 cm deep

Available colours

dark-grey (7538C)

Stand: 01.06.2024 - 07:06:59