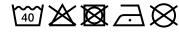

## Durable garment bag with high-quality embroidered James & Nicholson logo

Suitable for 8-12 clothes hangers Long zip fastener to close Additional cord made of cotton/polyester Measurements: 90 cm long, 50 cm wide, 30 cm deep

**Fabric:** Outer fabric: 65% polyester, 35%

cotton

Country of origin: Bangladesch

Customs tariff number: 63053900

## Care instructions:



## Available colours

|                            | one size |
|----------------------------|----------|
| Weight in g                | 494 g    |
| VPE                        | 1/30     |
| (Pcs. per inner packaging  |          |
| / pcs. per outer packaging |          |

Available colours

dark-grey (7538C)

Stand: 01.06.2024 - 07:06:59