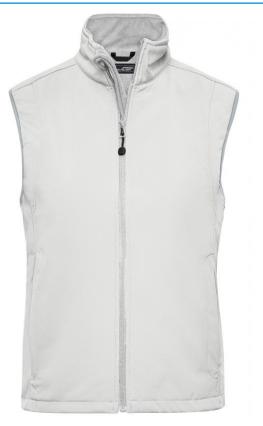

#### Functional vest made of softshell

Functional 3-layer-fabric with TPU membrane Wind-proof, breathable and water-proof (5,000 mm water column) Non-taped seams Inside made of micro fleece, mesh lining at the front 2 zipped side pockets Elastic drawstring with stoppers on waist Zip at front lining for embroideries JN136: Vertical breast pocket with zip JN138: Slightly waisted