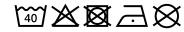

# **MB101 X-Tube Polyester**





## Multi-functional tube that can be worn in 12 different ways

Measurements approx. 25 x 40 cm MADE IN GERMANY

**Fabric:** Outer fabric (125 g/m²): 95%

polyester, 5% elastane

Country of origin: Deutschland

Customs tariff number: 61171000

### Care instructions:



### Available colours

|                            | one size |
|----------------------------|----------|
| Weight in g                | 35 g     |
| VPE                        | 10/500   |
| (Pcs. per inner packaging  |          |
| / pcs. per outer packaging |          |

| Measurements in cm | one size |
|--------------------|----------|
| Length             | 40,00 cm |
| Width              | 25,00 cm |

### Available colours

white (white)

Stand: 29.05.2024 - 10:18:46