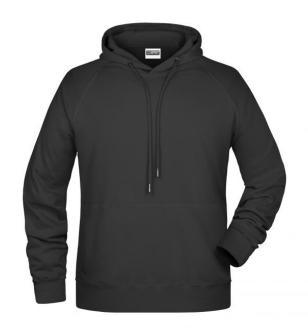

# Hooded sweatshirt with raglan sleeves

High-quality sweat fabric with roughened inside 85% combed ring-spun organic cotton Two-layer hood with drawcord Lateral dividing seams at the front, kangaroo pocket Cuffs with elastane Tear off!®-label 8023: lightly waisted

**Fabric:** Outer fabric (300 g/m²): 85%

cotton, 15% polyester

Country of origin: Pakistan

Customs tariff number: 61102091

Care instructions:

Partner article:

Ladies' Hoody Art-Nr.: 8023