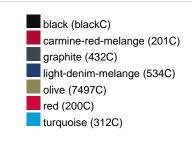

## Available colours

|                            | xs    | s     | М     | L     | XL    | XXL   | 3XL   |
|----------------------------|-------|-------|-------|-------|-------|-------|-------|
| Weight in g                | 474 g | 514 g | 552 g | 592 g | 632 g | 672 g | 712 g |
| VPE                        | 1/30  | 1/30  | 1/30  | 1/30  | 1/30  | 1/30  | 1/30  |
| (Pcs. per inner packaging  |       |       |       |       |       |       |       |
| / pcs. per outer packaging |       |       |       |       |       |       |       |