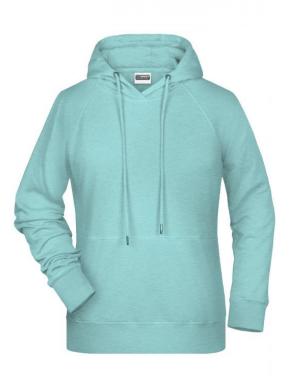

# Hooded sweatshirt with raglan sleeves

High-quality sweat fabric with roughened inside 85% combed ring-spun organic cotton Two-layer hood with drawcord Lateral dividing seams at the front, kangaroo pocket Cuffs with elastane Tear off!®-label 8023: lightly waisted

#### Features