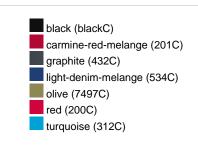

## Available colours

|                            | xs    | s     | М     | L     | XL    | XXL   | 3XL   |
|----------------------------|-------|-------|-------|-------|-------|-------|-------|
| Weight in g                | 474 g | 514 g | 552 g | 592 g | 632 g | 672 g | 712 g |
| VPE                        | 1/30  | 1/30  | 1/30  | 1/30  | 1/30  | 1/30  | 1/30  |
| (Pcs. per inner packaging  |       |       |       |       |       |       |       |
| / pcs. per outer packaging |       |       |       |       |       |       |       |