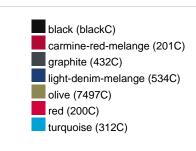

### Available colours

|                            | xs    | s     | М     | L     | XL    | XXL   | 3XL   |
|----------------------------|-------|-------|-------|-------|-------|-------|-------|
| Weight in g                | 474 g | 514 g | 552 g | 592 g | 632 g | 672 g | 712 g |
| VPE                        | 1/30  | 1/30  | 1/30  | 1/30  | 1/30  | 1/30  | 1/30  |
| (Pcs. per inner packaging  |       |       |       |       |       |       |       |
| / pcs. per outer packaging |       |       |       |       |       |       |       |

# Available colours

OEKO-Tex® CONFIDENCE IN TEXTILES STANDARD 100 15.0.70467 HOHENSTEIN HTTI Tested for harmful substances. www.oeko-tex.com/standard100