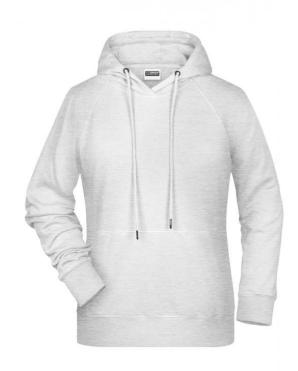

## Hooded sweatshirt with raglan sleeves

High-quality sweat fabric with roughened inside 85% combed ring-spun organic cotton Two-layer hood with drawcord Lateral dividing seams at the front, kangaroo pocket Cuffs with elastane Tear off!®-label 8023: lightly waisted