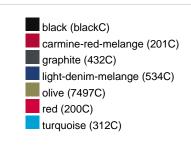

|
| VPE                        | 1/30  | 1/30  | 1/30  | 1/30  | 1/30  | 1/30  | 1/30  |
| (Pcs. per inner packaging  |       |       |       |       |       |       |       |
| / pcs. per outer packaging |       |       |       |       |       |       |       |

| Measurements in cm   | xs       | s        | М        | L        | XL       | XXL      | 3XL      |
|----------------------|----------|----------|----------|----------|----------|----------|----------|
| 1/2 chest            | 48,00 cm | 51,00 cm | 54,00 cm | 57,00 cm | 60,00 cm | 63,00 cm | 66,00 cm |
| length from shoulder | 62,00 cm | 64,00 cm | 66,00 cm | 68,00 cm | 70,00 cm | 71,00 cm | 72,00 cm |
| sleeve length        | 71,50 cm | 71,50 cm | 72,00 cm | 72,50 cm | 73,00 cm | 73,50 cm | 75,00 cm |

# Available colours









# OEKO-TEX® Standard 100

OEKO-Tex® CONFIDENCE IN TEXTILES STANDARD 100 15.0.70467 HOHENSTEIN HTTI Tested for harmful substances. www.oeko-tex.com/standard100



## OCS Standard blended 85%

When manufacturing garments of myrtle beach and JAMES & NICHOLSON, the Organic Content Standard is a standard for verifying and tracking the exact content of organically grown materials in a final product. Among other things, the superordinate 'Content Claim Standard' defines with OCS the traceability of merchandise as well as the transparency within the production chain.



### Tear off!® Label

Our Tear off!® Label enables us to easily changethe neck label of T-shirts. We use a special transfer-technique for relabelling your T-shirts.

Stand: 29.05.2024 - 21:28:46