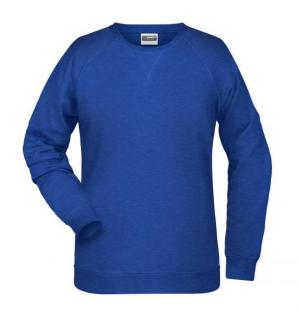

# Classic sweatshirt with raglan sleeves

High-quality French terry, 85% combed ring-spun organic cotton Classic round neck, necktape

Collar and cuffs with elastane

Collar patch Tear off!-label 8021: lightly waisted