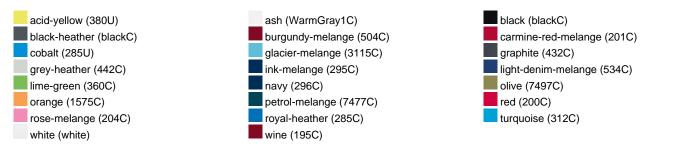

| 1/30  | 1/30  | 1/30  | 1/30  | 1/30  | 1/30  | 1/30  |  |  |
| (Pcs. per inner packaging  |       |       |       |       |       |       |       |  |  |
| / pcs. per outer packaging |       |       |       |       |       |       |       |  |  |

| Measurements in cm   | XS       | S        | М        | L        | XL       | XXL      | 3XL      |
|----------------------|----------|----------|----------|----------|----------|----------|----------|
| 1/2 chest            | 48,00 cm | 51,00 cm | 54,00 cm | 57,00 cm | 60,00 cm | 63,00 cm | 66,00 cm |
| length from shoulder | 62,00 cm | 64,00 cm | 66,00 cm | 68,00 cm | 70,00 cm | 71,00 cm | 72,00 cm |
| sleeve length        | 71,00 cm | 71,50 cm | 72,00 cm | 72,50 cm | 73,00 cm | 73,50 cm | 74,00 cm |

## Available colours



### Features



#### Contains 85% Organically Grown Cotton Certified OCS by CU853836

# OCS Standard blended 85%

**OEKO-TEX® Standard 100** 

substances. www.oeko-tex.com/standard100

When manufacturing garments of myrtle beach and JAMES & NICHOLSON, the Organic Content Standard is a standard for verifying and tracking the exact content of organically grown materials in a final product. Among other things, the superordinate 'Content Claim Standard' defines with OCS the traceability of merchandise as well as the transparency within the production chain.

OEKO-Tex® CONFIDENCE IN TEXTILES STANDARD 100 15.0.70467 HOHENSTEIN HTTI Tested for harmful



## Tear off!® Label

Our Tear off!® Label enables us to easily changethe neck label of T-shirts. We use a special transfer-technique for relab