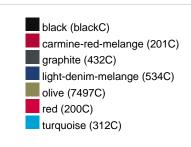

## Available colours

|                            | xs    | s     | М     | L     | XL    | XXL   | 3XL   |
|----------------------------|-------|-------|-------|-------|-------|-------|-------|
| Weight in g                | 327 g | 337 g | 366 g | 388 g | 415 g | 432 g | 450 g |
| VPE                        | 1/30  | 1/30  | 1/30  | 1/30  | 1/30  | 1/30  | 1/30  |
| (Pcs. per inner packaging  |       |       |       |       |       |       |       |
| / pcs. per outer packaging |       |       |       |       |       |       |       |

# Available colours

OEKO-Tex® CONFIDENCE IN TEXTILES STANDARD 100 15.0.70467 HOHENSTEIN HTTI Tested for harmful substances. www.oeko-tex.com/standard100