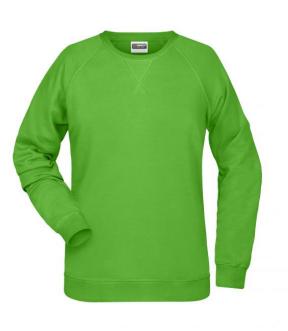

# Classic sweatshirt with raglan sleeves

High-quality French terry, 85% combed ring-spun organic cotton Classic round neck, necktape Collar and cuffs with elastane Collar patch Tear off!-label 8021: lightly waisted