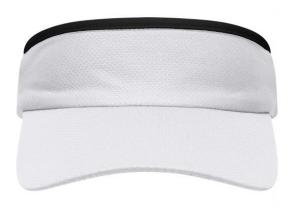

## Sunvisor made of soft mesh

Terry sweatband Elastic band at the back

Fabric:

Outer fabric: 100% polyester

Volksrepublik China

Customs tariff number:

65050030

Care instructions:

Available colours

black (blackC) white (white)

bright-yellow (809M)

royal (301C)

Features

**OEKO-TEX®** Stoff

The fabric of this article has been tested for harmful substances and certified acc. to STANDARD 100 by OEKO-TEX®