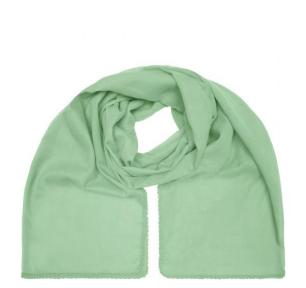

## Fashionable scarf with decorative border along the edge

Effective look

Soft and pleasant to wear Measurements: 170 x 70 cm

**Fabric:** Outer fabric (50 g/m²): 100% cotton

Country of origin: Volksrepublik China