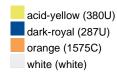

### Available colours

|                            | 30 x 50 cm |
|----------------------------|------------|
| Weight in g                | 60 g       |
| VPE                        | 5/250      |
| (Pcs. per inner packaging  |            |
| / pcs. per outer packaging |            |

#### Available colours

OEKO-TEX® Standard 100 Spa
OEKO-Tex® CONFIDENCE IN TEXTILES STANDARD 100 18.0.57944 HOHENSTEIN HTTI Tested for harmful substances. www.oeko-tex.com/standard100

Stand: 04.06.2024 - 15:38:07