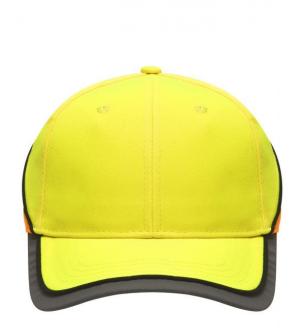

# Functional 6 panel cap in loud neon colours

2 embroidered ventilation holes 4 stitching lines on the peak Contrasting piping around the cap Laminated front panels Padded satin sweat band

Reflective hook and loop fastener and border around the peak (without protective function/no PPE)

# Available colours

neon-orange/neon-yellow (1505C, 809C) neon-yellow/neon-orange (809C, 804C)