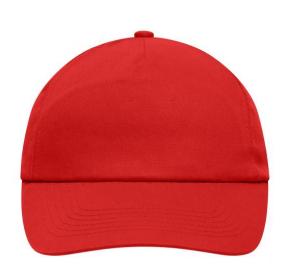

## Promo cap with flap-lamination in front panel

4 embroidered ventilation holes 6 stitching lines on the peak Cotton sweatband Hook and loop fastener

**Fabric:** Outer fabric (165 g/m²): 100%

cotton

Country of origin: Volksrepublik China

## 5 Panel Cap

Division of cap into 5 segments. Advantage: A large advertising space without annoying seams on front panels

Stand: 04.06.2024 - 22:39:55