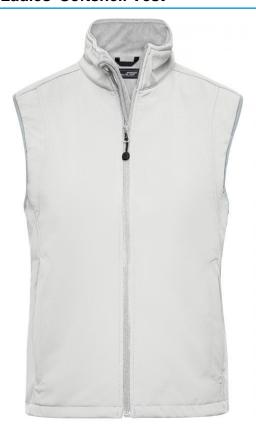

# Functional vest made of softshell

Functional 3-layer-fabric with TPU membrane

Wind-proof, breathable and water-proof (5,000 mm water column)

Non-taped seams

Inside made of micro fleece, mesh lining at the front

2 zipped side pockets

Elastic drawstring with stoppers on waist

Zip at front lining for embroideries

JN136: Vertical breast pocket with zip

JN138: Slightly waisted

**Fabric:** Outer fabric (330 g/m²): 95%

polyester, 5% elastane

| Measurements in cm         | S        | M        | L        | XL       | XXL      |
|----------------------------|----------|----------|----------|----------|----------|
| 1/2 chest                  | 45,00 cm | 49,00 cm | 53,00 cm | 57,00 cm | 62,00 cm |
| 1/2 waist width            | 43,00 cm | 47,00 cm | 51,00 cm | 55,00 cm | 59,00 cm |
| 1/2 bottom width           | 47,00 cm | 51,00 cm | 55,00 cm | 59,00 cm | 64,00 cm |
| front length from shoulder | 56,00 cm | 58,00 cm | 60,00 cm | 62,00 cm | 64,00 cm |
| length back from shoulder  | 60,00 cm | 62,00 cm | 64,00 cm | 66,00 cm | 68,00 cm |