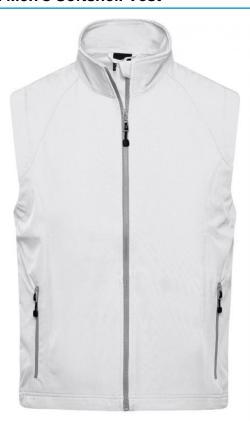

# Stylish softshell vest

Wind and water-proof 3 layer functional fabric with TPU membrane (2,000 mm water column)

Non-taped seams

Breathable (2,000 g/m²/24h)

Soft, sporty stretch fabric

2 side pockets with zipper

2 inner pockets

JN1023: lightly waisted

Elastic drawstring with stopper at hem

**Fabric:** Outer fabric (270 g/m²): 90%

polyester, 10% elastane

Country of origin: Bangladesch

Customs tariff number: 62114390

# Partner article:

Ladies' Softshell Vest Art-Nr.: JN1023