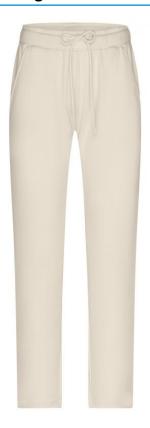

## Trendy sweatpants made of organic cotton

High-quality French Terry 85% combed, ring-spun organic cotton Attached, elastic waistband with cord 2 side pockets, 1 back pocket

**Fabric:** Outer fabric (300 g/m²): 85%

cotton, 15% polyester

Country of origin: Pakistan

Customs tariff number: 61046200

Care instructions:

Partner article:

Men's Lounge Pants Art-Nr.: 8036

## Available colours

|                            | xs    | s     | М     | L     | XL    | XXL   |
|----------------------------|-------|-------|-------|-------|-------|-------|
| Weight in g                | 340 g | 360 g | 390 g | 410 g | 420 g | 580 g |
| VPE                        | 1/30  | 1/30  | 1/30  | 1/30  | 1/30  | 1/30  |
| (Pcs. per inner packaging  |       |       |       |       |       |       |
| / pcs. per outer packaging |       |       |       |       |       |       |

| Measurements in cm         | xs        | S         | М         | L         | XL        | XXL       |
|----------------------------|-----------|-----------|-----------|-----------|-----------|-----------|
| length of side incl. waist | 101,00 cm | 102,00 cm | 103,00 cm | 104,00 cm | 105,00 cm | 106,00 cm |
| (pants)                    |           |           |           |           |           |           |
| 1/2 waistband relaxed      | 35,00 cm  | 37,00 cm  | 39,00 cm  | 41,00 cm  | 43,00 cm  | 45,00 cm  |
| 1/2 hip                    | 48,00 cm  | 50,00 cm  | 52,00 cm  | 54,00 cm  | 56,00 cm  | 58,00 cm  |

Available colours

navy (296C)

vanilla (7499 C)

OEKO-Tex® CONFIDENCE IN TEXTILES STANDARD 100 15.0.70467 HOHENSTEIN HTTI Tested for harmful substances. www.oeko-tex.com/standard100