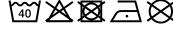

## **MB100 X-Tube Cotton**





Very elastic and shape-retaining jersey Measurements: approx. 25 x 50 cm MADE IN GERMANY

**Fabric:** Outer fabric (145 g/m²): 95%

cotton, 5% elastane

Country of origin: Deutschland

Customs tariff number: 61171000

Care instructions:





## Available colours

|                            | one size |
|----------------------------|----------|
| Weight in g                | 39 g     |
| VPE                        | 10/500   |
| (Pcs. per inner packaging  |          |
| / pcs. per outer packaging |          |

| Measurements in cm | one size |
|--------------------|----------|
| Length             | 50,00 cm |
| Width              | 25,00 cm |

## Available colours

black (blackC) white (white)

Stand: 29.05.2024 - 13:46:24