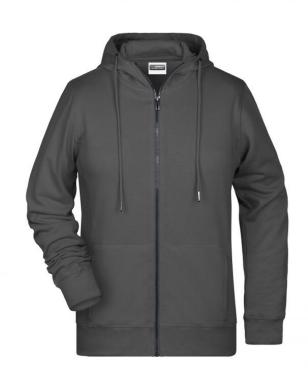

# Hooded sweat jacket with zip

High-quality French terry 85% combed ring-spun organic cotton Two-layer hood with drawcord Lateral dividing seams at the front, kangaroo pocket Cuffs with elastane

YKK-zip Tear off!®-label 8025: lightly waisted 8026K: without cord