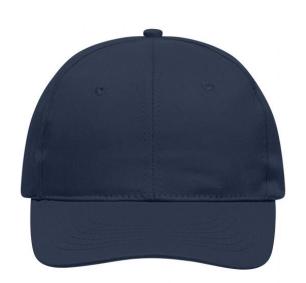

# Classic promo cap with laminated front panels

6 embroidered ventilation holes 6 stitching lines on the peak Cotton sweatband Hook and loop fastener

**Fabric:** Outer fabric: 100% cotton

Country of origin: Volksrepublik China

# Features

## 6 Panel

Division of cap into 6 segments. Advantage: One of the most popular cap shapes in Europe

Stand: 01.06.2024 - 23:52:58