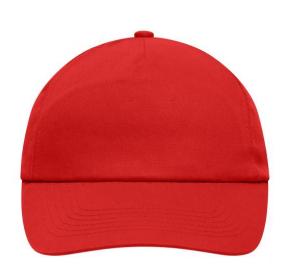

## Promo cap with flap-lamination in front panel

4 embroidered ventilation holes 6 stitching lines on the peak Cotton sweatband Hook and loop fastener

**Fabric:** Outer fabric (165 g/m²): 100%

cotton

Country of origin: Volksrepublik China

## 5 Panel Cap

Division of cap into 5 segments. Advantage: A large advertising space without annoying seams on front panels

Stand: 01.06.2024 - 20:28:37