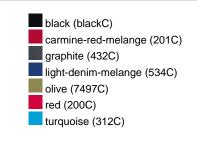

## Available colours

|                            | xs    | s     | М     | L     | XL    | XXL   | 3XL   |
|----------------------------|-------|-------|-------|-------|-------|-------|-------|
| Weight in g                | 474 g | 514 g | 552 g | 592 g | 632 g | 672 g | 712 g |
| VPE                        | 1/30  | 1/30  | 1/30  | 1/30  | 1/30  | 1/30  | 1/30  |
| (Pcs. per inner packaging  |       |       |       |       |       |       |       |
| / pcs. per outer packaging |       |       |       |       |       |       |       |