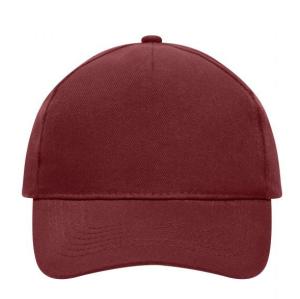

### Classic cap

4 embroidered ventilation holes 6 stitching lines on the peak Laminated front panel Padded satin sweatband Hook and loop fastener Heavy brushed cotton

Fabric: Outer fabric (260 g/m²): 100%

## 5 Panel Cap

Division of cap into 5 segments. Advantage: A large advertising space without annoying seams on front panels

Stand: 02.06.2024 - 04:12:01