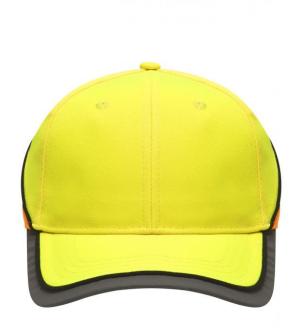

## Functional 6 panel cap in loud neon colours

2 embroidered ventilation holes 4 stitching lines on the peak Contrasting piping around the cap Laminated front panels

Padded satin sweat band

Reflective hook and loop fastener and border around the peak (without protective function/no PPE)

#### 6 Panel

Division of cap into 6 segments. Advantage: One of the most popular cap shapes in Europe

Stand: 31.05.2024 - 11:36:56