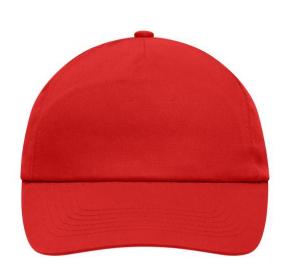

## Promo cap with flap-lamination in front panel

4 embroidered ventilation holes 6 stitching lines on the peak Cotton sweatband Hook and loop fastener

**Fabric:** Outer fabric (165 g/m²): 100%

cotton

Country of origin: Volksrepublik China

## 5 Panel Cap

Division of cap into 5 segments. Advantage: A large advertising space without annoying seams on front panels

Stand: 06.06.2024 - 02:50:47