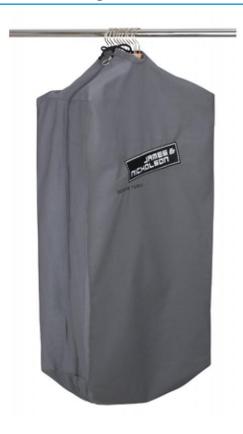

## Durable garment bag with high-quality embroidered James & Nicholson logo

Suitable for 8-12 clothes hangers Long zip fastener to close Additional cord made of cotton/polyester Measurements: 90 cm long, 50 cm wide, 30 cm deep

**Fabric:** Outer fabric: 65% polyester, 35%

cotton

Country of origin: Bangladesch

Customs tariff number: 63053900

Available colours

dark-grey (7538C)

Stand: 05.06.2024 - 18:15:03