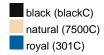

ce blanket

Multi-functional for catering trade and leisure Decorative gift pack with sleeve Measurements: 130 x 180 cm

Outer fabric (285 g/m²): 100% Fabric:

polyester (recycled)

Country of origin: Volksrepublik China

**Customs tariff number:** 63014010

### Care instructions:









### Available colours

|                            | one size |
|----------------------------|----------|
| Weight in g                | 596 g    |
| VPE                        | 16/16    |
| (Pcs. per inner packaging  |          |
| / pcs. per outer packaging |          |

| Measurements in cm | one size  |
|--------------------|-----------|
| Length             | 180,00 cm |
| Length, rolled     | 32,00 cm  |
| Width              | 130,00 cm |
| Diameter, rolled   | 18,00 cm  |

## Available colours









## **OEKO-TEX® Standard 100 Spa**

OEKO-Tex® CONFIDENCE IN TEXTILES STANDARD 100 18.0.57944 HOHENSTEIN HTTI Tested for harmful substances. www.oeko-tex.com/standard100



# **Recycled Polyester**

PET bottles are recycled to create a new fashion. Plastic bottles are crushed, melted down and spun to yarn again, which is sometimes completely integrated into the production.

Stand: 01.06.2024 - 18:54:02