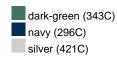

blanket

Multi-functional for catering trade and leisure Decorative gift pack with sleeve Measurements: 130 x 180 cm

Outer fabric (285 g/m²): 100% Fabric:

polyester (recycled)

Country of origin: Volksrepublik China

**Customs tariff number:** 63014010

### Care instructions:









### Available colours

|                            | one size |
|----------------------------|----------|
| Weight in g                | 596 g    |
| VPE                        | 16/16    |
| (Pcs. per inner packaging  |          |
| / pcs. per outer packaging |          |

| Measurements in cm | one size  |
|--------------------|-----------|
| Length             | 180,00 cm |
| Length, rolled     | 32,00 cm  |
| Width              | 130,00 cm |
| Diameter, rolled   | 18,00 cm  |

## Available colours









## **OEKO-TEX® Standard 100 Spa**

OEKO-Tex® CONFIDENCE IN TEXTILES STANDARD 100 18.0.57944 HOHENSTEIN HTTI Tested for harmful substances. www.oeko-tex.com/standard100



# **Recycled Polyester**

PET bottles are recycled to create a new fashion. Plastic bottles are crushed, melted down and spun to yarn again, which is sometimes completely integrated into the production.

Stand: 01.06.2024 - 18:54:02