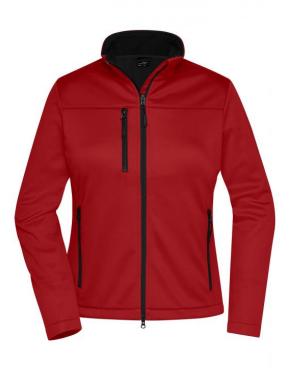

#### Classic softshell jacket in sporty design made of recycled polyester

Pleasantly soft 3-layer function material with TPU-membrane Wind- and waterproof (5,000 mm water column), breathable and permeable to water vapour Seams not sealed Inside made of micro fleece, mesh lining in the front Stand-up collar 2 side pockets and 1 breast pocket with zips Full-length under-panel 2-way zip with chin cup Elastic cord on hem for width-adjustment Zips: YKK JN1171: lightly waisted