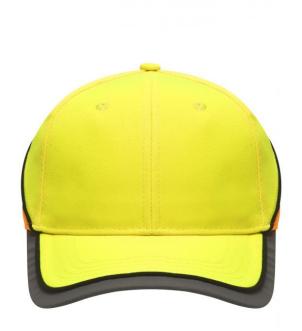

## Functional 6 panel cap in loud neon colours

2 embroidered ventilation holes 4 stitching lines on the peak Contrasting piping around the cap Laminated front panels Padded satin sweat band

Reflective hook and loop fastener and border around the peak (without protective function/no PPE)

**Fabric:** Outer fabric: 100% polyamide

Country of origin: Volksrepublik China

Customs tariff number: 65050030

# Available colours

neon-orange/neon-yellow (1505C, 809C)

neon-yellow/neon-orange (809C, 804C)

#### 6 Panel

Division of cap into 6 segments. Advantage: One of the most popular cap shapes in Europe

Stand: 02.06.2024 - 17:45:16