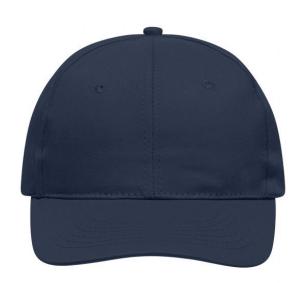

# Classic promo cap with laminated front panels

6 embroidered ventilation holes 6 stitching lines on the peak Cotton sweatband Hook and loop fastener

**Fabric:** Outer fabric: 100% cotton

Country of origin: Volksrepublik China

## 6 Panel

Division of cap into 6 segments. Advantage: One of the most popular cap shapes in Europe

Stand: 01.06.2024 - 13:45:46