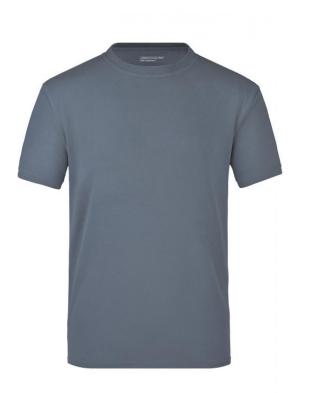

## T-shirt made of highly-functional $\operatorname{CoolDry}\nolimits \ensuremath{\mathbb{R}}$

Double-knitted, structured jersey Inside made of polyester-five-channel fibre, outside made of cotton Comfortable to wear, breathable and quick-drying Neck tape, twin needle stitching on shoulders, neckline and armlines

## Features

## **CoolDry**®

Due to the CoolDry® treating moisture is transported to the outside and creates a comfortable feeling. The textiles dry quickly, are breathable and ideal for all activities.

Stand: 02.06.2024 - 08:28:17