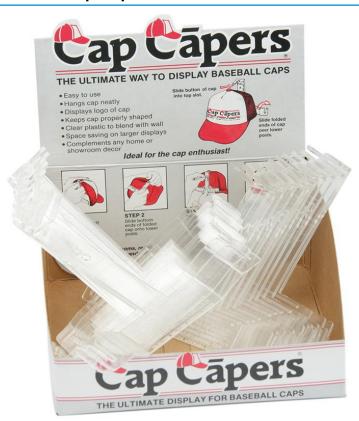

## MB9720 Cap-Caper

## Wall-holders for baseball caps with button

Can be attached with double-sticking adhesive tape or screw Available individually

On purchase of 24 pieces one full decorative carton with instructions will be delivered

Fabric: Material (attachments): diverse

Country of origin: Vereinigte Staaten

Customs tariff number: 39269097

Care instructions:

## Available colours

|                            | one size |
|----------------------------|----------|
| Weight in g                | 20 g     |
| VPE                        | 24/288   |
| (Pcs. per inner packaging  |          |
| / pcs. per outer packaging |          |