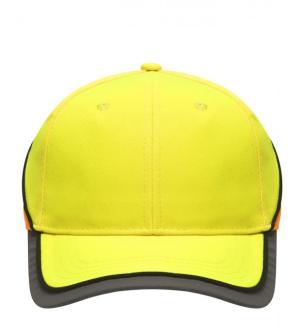

# MB036 Neon-Cap

# Functional 6 panel cap in loud neon colours

2 embroidered ventilation holes 4 stitching lines on the peak Contrasting piping around the cap Laminated front panels Padded satin sweat band

Reflective hook and loop fastener and border around the peak (without protective function/no PPE)

**Fabric:** Outer fabric: 100% polyamide

Country of origin: Volksrepublik China

Customs tariff number: 65050030

# Available colours

neon-orange/neon-yellow (1505C, 809C) neon-yell

neon-yellow/neon-orange (809C, 804C)